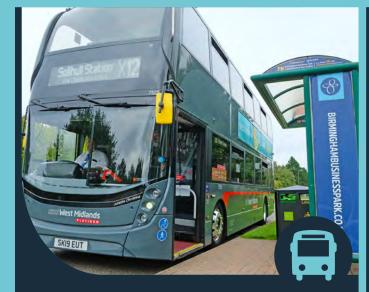

The Park sits at the heart of the national motorway network with 75% of the UK population within a 3 hour drive time.

Various bus services operate within and close to the Park offering a comprehensive service across the West Midlands. Autonomous bus servicing the Park to Birmingham International railway station. Further details: