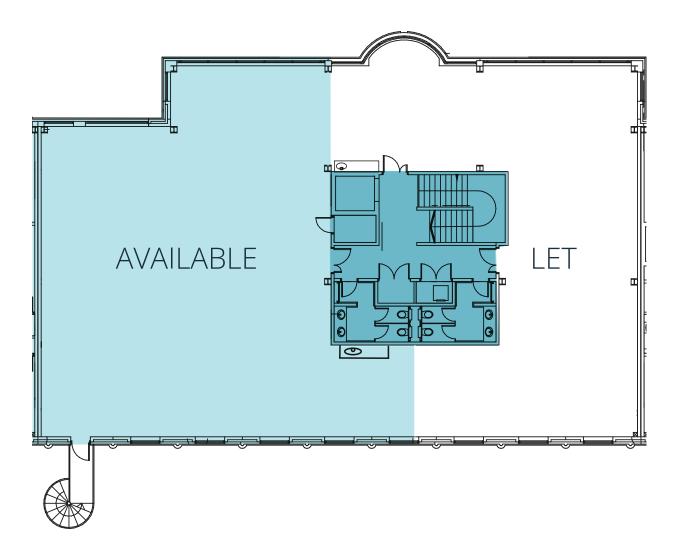

## FLOOR PLAN

| Total         | 2,509 | 233  |  |
|---------------|-------|------|--|
| First         | 2,509 | 233  |  |
| Floor (IPMS3) | sq ft | sq m |  |

14 car parking spaces

First Floor

Set in 150 acres of mature parkland, Birmingham Business Park is the most established out of town business park in the Midlands. Home to over 150 companies boasting an impressive range of high profile businesses including IMI, Sulzer and Rolls Royce. A multi award winning top location for walking and cycling and an International Corporate Social Responsibility recognised business park in an unrivalled location.