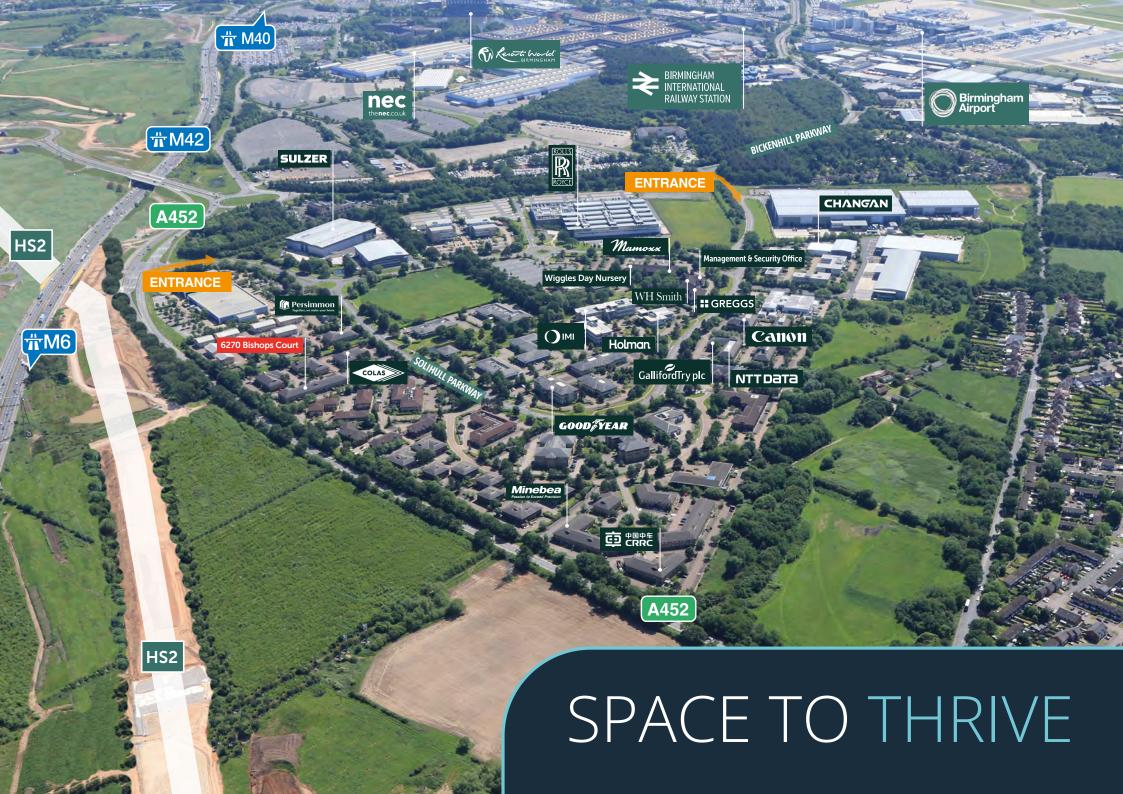

## FLOOR PLAN

| Total         | 2,509 | 233  |  |
|---------------|-------|------|--|
| First         | 2,509 | 233  |  |
| Floor (IPMS3) | sq ft | sq m |  |

14 car parking spaces

First Floor

Set in 150 acres of mature parkland, Birmingham Business Park is the most established out of town business park in the Midlands. Home to over 150 companies boasting an impressive range of high profile businesses including IMI, Sulzer and Rolls Royce. A multi award winning top location for walking and cycling and an International Corporate Social Responsibility recognised business park in an unrivalled location.