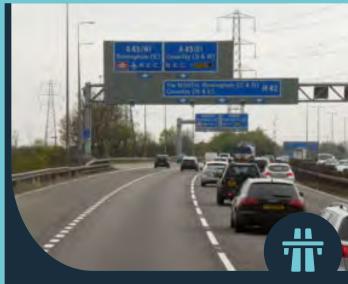

**TIMES** 

Access is gained via Junction 6 of the M42 motorway or Junction 4 of the M6 motorway.

| 1  |
|----|
| 11 |
| 1  |
|    |

| 3 miles   | 5 mins      |
|-----------|-------------|
| 2 miles   | 3 mins      |
| 8 miles   | 12 mins     |
| 12 miles  | 22 mins     |
| 110 miles | 1hr 56 mins |
| 11 miles  | 20 mins     |

**JOURNEY TIMES** 

Source Google

Just minutes from Junction 6 of the M42, the Park is perfectly located for easy access to all the major road and motorway networks as well as rail and air links, with Birmingham International Railway Station, Birmingham Airport and the proposed HS2 Interchange within close proximity.