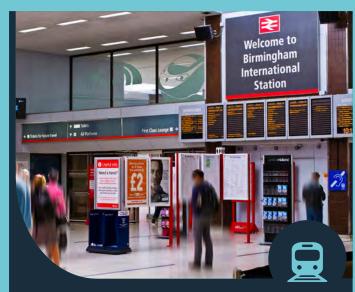

# SPACE TO CONNECT

R

ш

RZ

**Birmingham International Railway Station** nearby has regular train services to many parts of the country.

| Coventry              | 10 mins     |
|-----------------------|-------------|
| Birmingham New Street | 10 mins     |
| London Euston         | 1hr 8 mins  |
| Manchester Piccadilly | 1hr 48 mins |
| Bristol Temple Meads  | 1hr 48 mins |
| Liverpool             | 2hr 10 mins |
| Leeds                 | 2hr 20 mins |