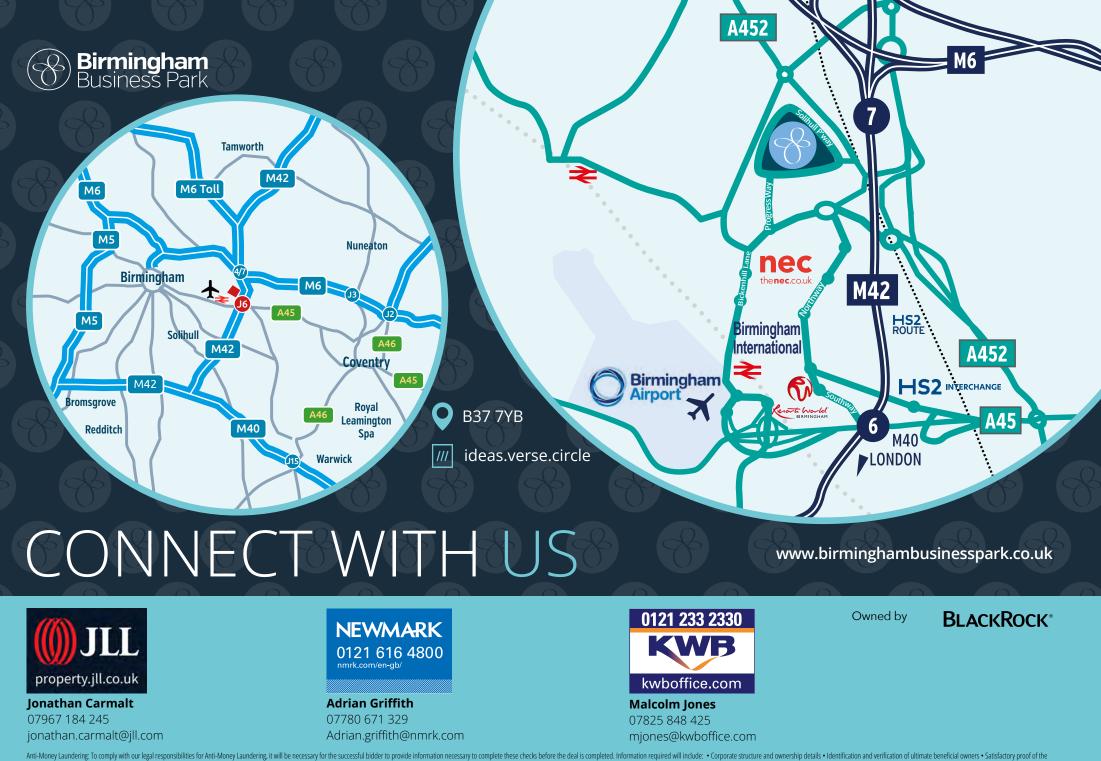

**TIMES** 

Access is gained via Junction 6 of the M42 motorway or Junction 4 of the M6 motorway.

| 1  |
|----|
| 11 |
| 1  |
|    |

| 3 miles   | 5 mins      |
|-----------|-------------|
| 2 miles   | 3 mins      |
| 8 miles   | 12 mins     |
| 12 miles  | 22 mins     |
| 110 miles | 1hr 56 mins |
| 11 miles  | 20 mins     |

**JOURNEY TIMES** 

Source Google

Just minutes from Junction 6 of the M42, the Park is perfectly located for easy access to all the major road and motorway networks as well as rail and air links, with Birmingham International Railway Station, Birmingham Airport and the proposed HS2 Interchange within close proximity.