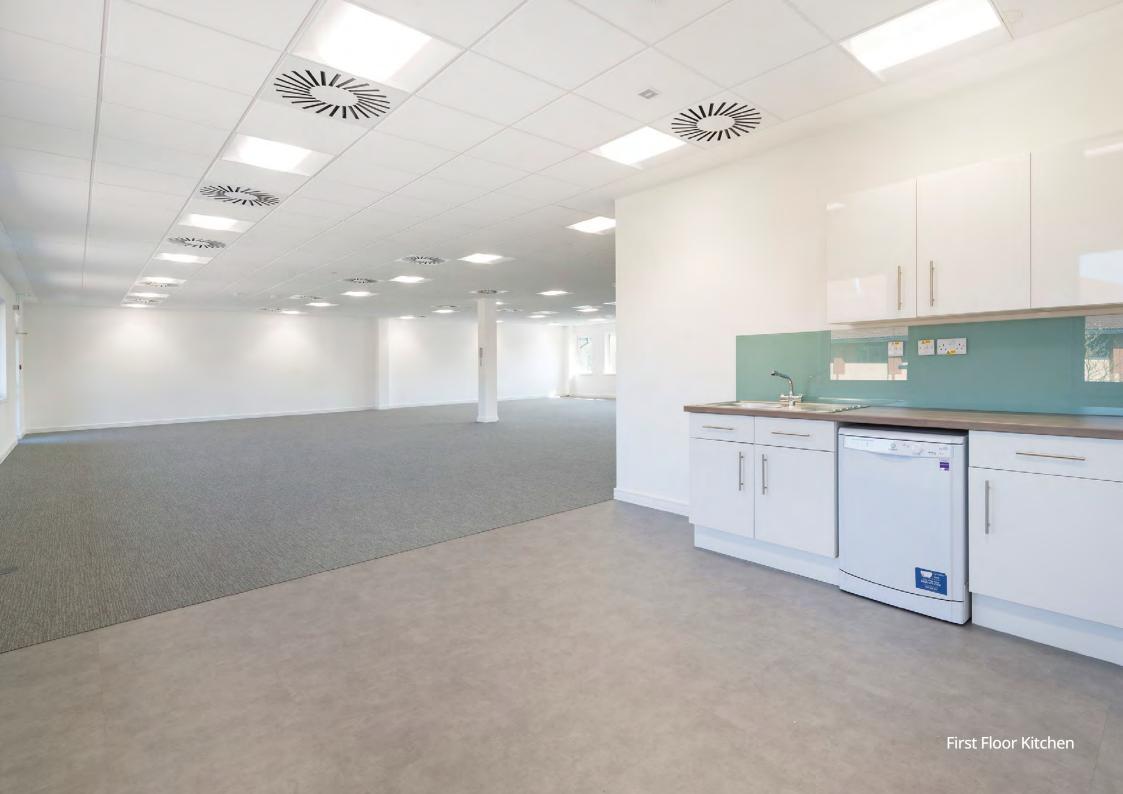

www.birminghambusinesspark.co.uk

#### 6270 Bishops Court

REFURBISHED

First floor office suite

TO LET

2,509 sq ft (233 sq m)



#### SPACE TO WORK

Indicative First Floor Image



## FLOOR PLAN

| Total         | 2,509 | 233  |  |
|---------------|-------|------|--|
| First         | 2,509 | 233  |  |
| Floor (IPMS3) | sq ft | sq m |  |

14 car parking spaces



First Floor





Set in 150 acres of mature parkland, Birmingham Business Park is the most established out of town business park in the Midlands. Home to over 150 companies boasting an impressive range of high profile businesses including IMI, Sulzer and Rolls Royce. A multi award winning top location for walking and cycling and an International Corporate Social Responsibility recognised business park in an unrivalled location.

Birmingham Business Park has a thriving community with Greggs, WH Smith, a café and nursery all on site along with foodie Thursday and other regular activities embracing wellbeing at work.

There is also Resorts World and NEC on the doorstep, offering nationally recognised retail and leisure outlets.

### SPACE TO BLOSSOM













# SPACE TO CONNECT

R

ш

RZ



**Birmingha