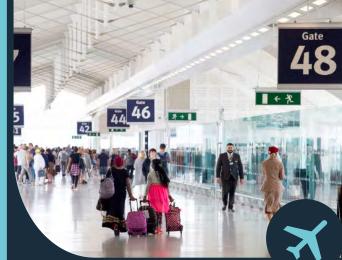

Source Google

Birmingham Airport with its international connections is only a short distance away.

Paris Amsterdam Frankfurt Madrid Dubai New York New Delhi Source Google

1hr 15 mins 2hr 5 mins ш 2hr 50 mins OURN 2hr 25 mins 6hr 40 mins 6hr 45 mins 8hr 20 mins