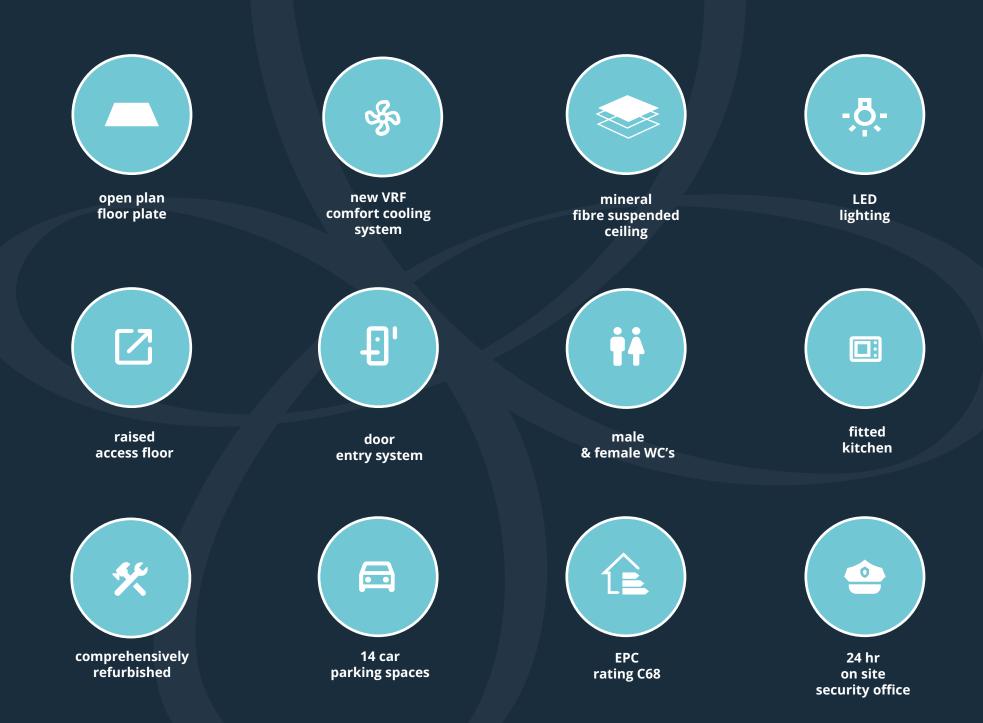

#### 6270 Bishops Court

REFURBISHED

First floor office suite

TO LET

2,509 sq ft (233 sq m)

## FLOOR PLAN

| Total         | 2,509 | 233  |  |
|---------------|-------|------|--|
| First         | 2,509 | 233  |  |
| Floor (IPMS3) | sq ft | sq m |  |

14 car parking spaces

First Floor

Set in 150 acres of mature parkland, Birmingham Business Park is the most established out of town business park in the Midlands. Home to over 150 companies boasting an impressive range of high profile businesses including IMI, Sulzer and Rolls Royce. A multi award winning top location for walking and cycling and an International Corporate Social Responsibility recognised business park in an unrivalled location.