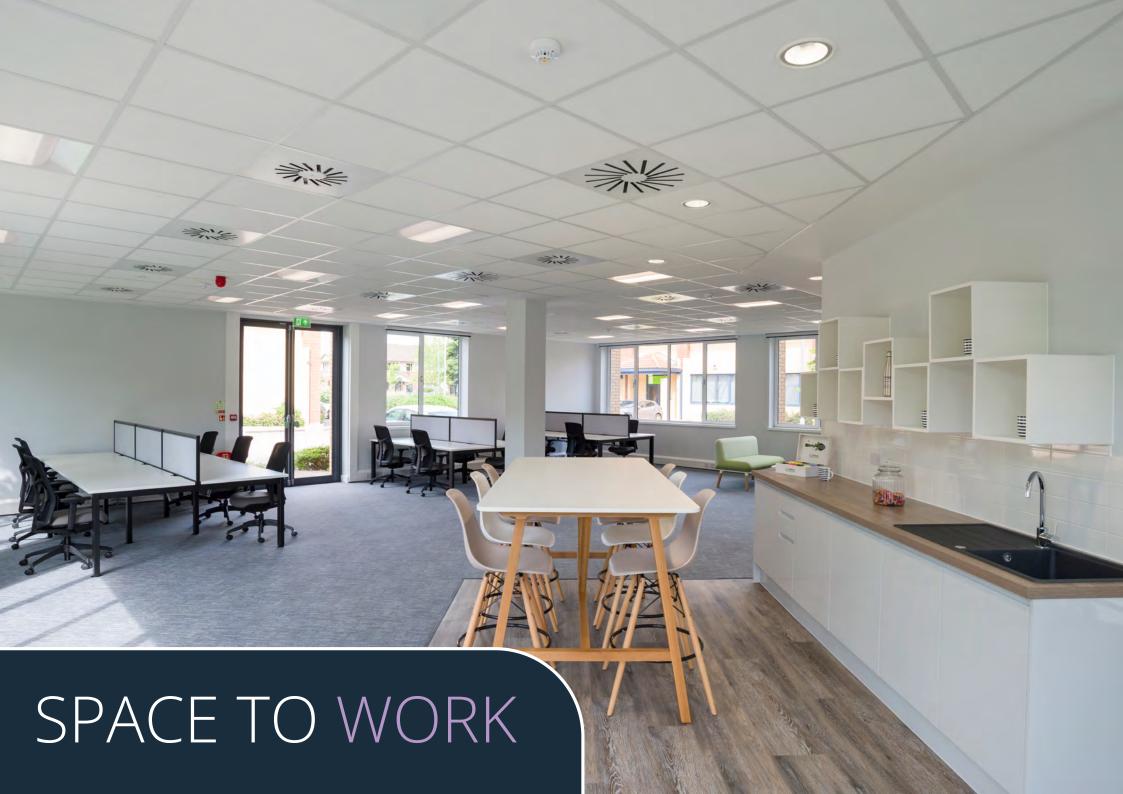

### 2030 The Crescent

Ground floor office

#### **TO LET** 3,534 sq ft (328 sq m)

SPACE TO BLOSSOM