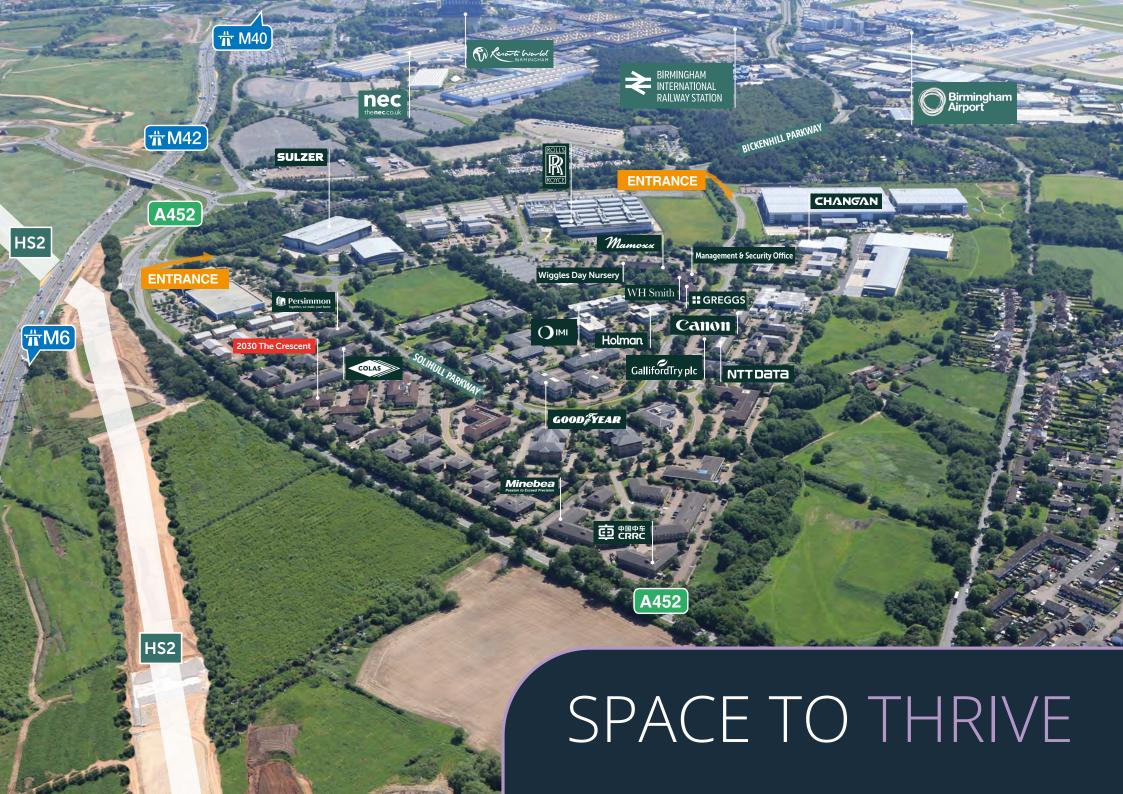

1 x Hot Desk Bench

2 x Collarboration seating areas

1 x Fitted kitchenette

Set in 150 acres of mature parkland, Birmingham Business Park is the most established out of town business park in the Midlands. Home to over 150 companies boasting an impressive range of high profile businesses including IMI, Sulzer and Rolls Royce. A multi award winning top location for walking and cycling and an International Corporate Social Responsibility recognised business park in an unrivalled location.

Source Google

Just minutes from Junction 6 of the M42, the Park is perfectly located for easy access to all the major road and motorway networks as well as rail and air links, with Birmingham International Railway Station, Birmingham Airport and the proposed HS2 Interchange within close proximity.

www.birminghambusinesspark.co.uk/location

HS2 Interchange is currently under construction.

Perfectly positioned within walking distance to Resorts World and the NEC.

Whether you are organising a prestigious conference or exhibition at the internationally acclaimed NEC or grabbing lunch at Resorts World.