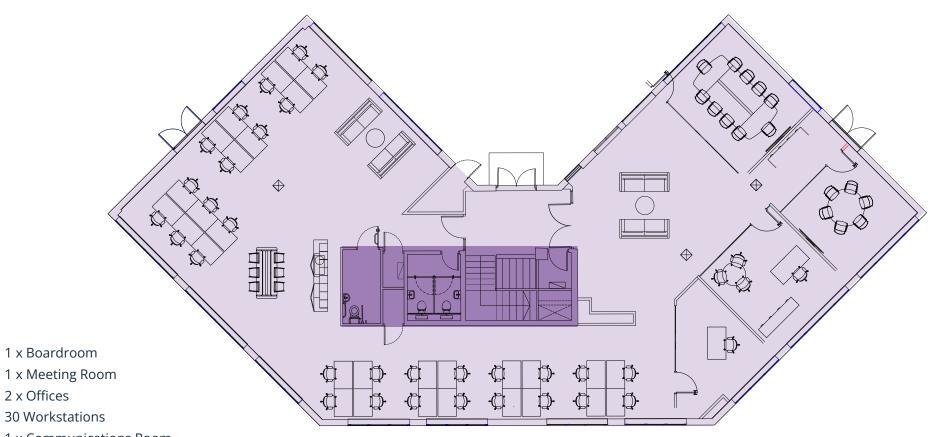

## FLOOR PLAN

Current Layout

| Total         | 3,534 | 328  |  |
|---------------|-------|------|--|
| Ground Floor  | 3,534 | 328  |  |
| Floor (IPMS3) | sq ft | sq m |  |

18 car parking spaces

1 x Communications Room

1 x Hot Desk Bench

2 x Collarboration seating areas

1 x Fitted kitchenette

Set in 150 acres of mature parkland, Birmingham Business Park is the most established out of town business park in the Midlands. Home to over 150 companies boasting an impressive range of high profile businesses including IMI, Sulzer and Rolls Royce. A multi award winning top location for walking and cycling and an International Corporate Social Responsibility recognised business park in an unrivalled location.