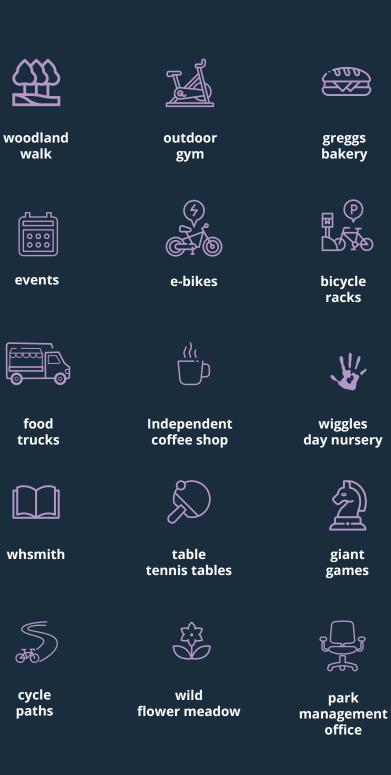

Birmingham Business Park has a thriving community with Greggs, WH Smith, a café and nursery all on site along with foodie Thursday and other regular activities embracing wellbeing at work.

There is also Resorts World and NEC on the doorstep, offering nationally recognised retail and leisure outlets.