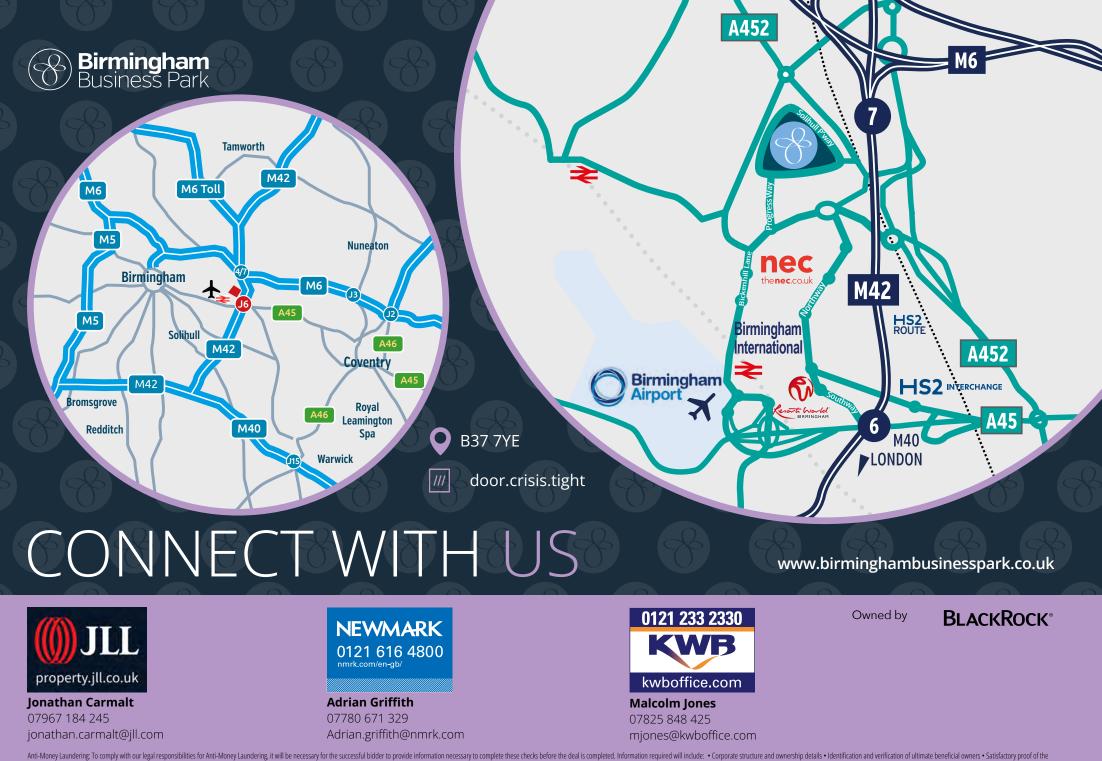

## SPACE TO CONNECT

Birmingham International Railway Station nearby has regular train services to many parts of the country.

# CoventryBirmingham New StreetLondon Euston1hrManchester Piccadilly1hrBristol Temple Meads1hrLiverpool2hrLeeds2hr

10 mins 10 mins 1hr 8 mins 1hr 48 mins 1hr 48 mins 2hr 10 mins 2hr 20 mins

Birmingham Airport with its international connections is only a short distance away.

Paris Amsterdam Frankfurt Madrid Dubai New York New Delhi Source Google 1hr 15 mins 2hr 5 mins 2hr 50 mins 2hr 25 mins 6hr 40 mins 6hr 45 mins 8hr 20 mins

Access is gained via Junction 6 of the M42 motorway or Junction 4 of the M6 motorway.

| Birmingham |  |  |
|------------|--|--|
| London     |  |  |
| Coventry   |  |  |
|            |  |  |

| 5 mins      |  |
|-------------|--|
| 3 mins      |  |
| 12 mins     |  |
| 22 mins     |  |
| 1hr 56 mins |  |
| 20 mins     |  |
|             |  |

Source Google

Just minutes from Junction 6 of the M42, the Park is perfectly located for easy access to all the major road and motorway networks as well as rail and air links, with Birmingham International Railway Station, Birmingham Airport and the proposed HS2 Interchange within close proximity.

The Park sits at the heart of the national motorway network with 75% of the UK population within a 3 hour drive time.

Various bus services operate within and close to the Park offering a comprehensive service across the West Midlands. Autonomous bus servicing the Park to Birmingham International railway station. Further details:

www.birminghambusinesspark.co.uk/location

HS2 Interchange is currently under construction.

Perfectly positioned within walking distance to Resorts World and the NEC.

Whether you are organising a prestigious conference or exhibition at the internationally acclaimed NEC or grabbing lunch at Resorts World.