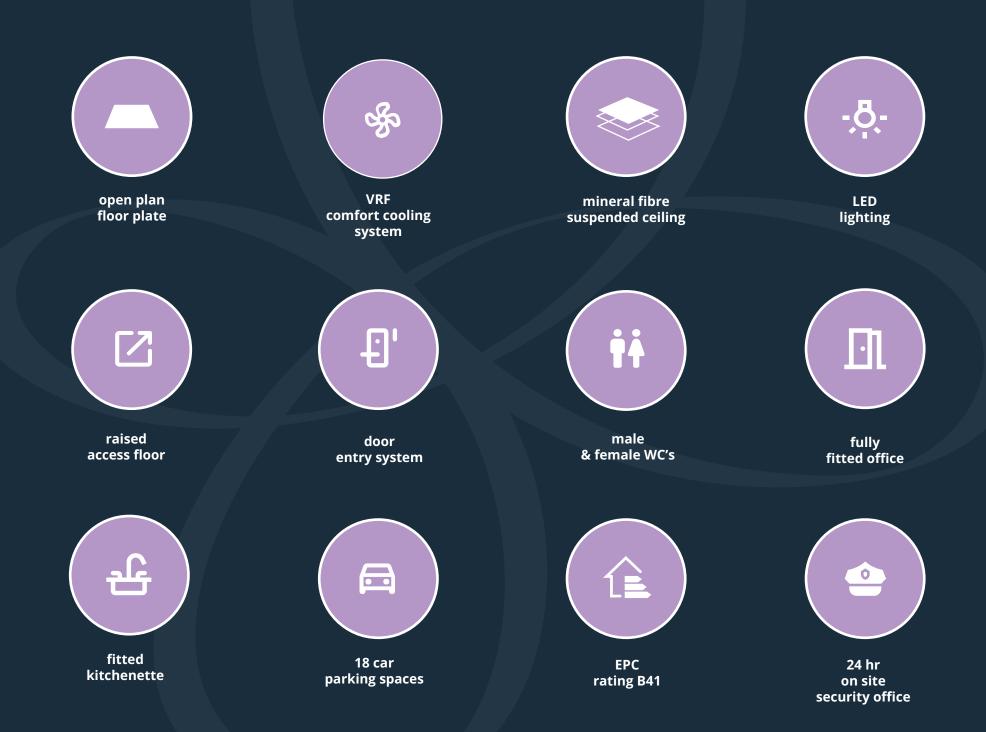

## FLOOR PLAN

Current Layout

| Total         | 3,534 | 328  |  |
|---------------|-------|------|--|
| Ground Floor  | 3,534 | 328  |  |
| Floor (IPMS3) | sq ft | sq m |  |

18 car parking spaces

1 x Communications Room

1 x Hot Desk Bench

2 x Collarboration seating areas

1 x Fitted kitchenette

Set in 150 acres of mature parkland, Birmingham Business Park is the most established out of town business park in the Midlands. Home to over 150 companies boasting an impressive range of high profile businesses including IMI, Sulzer and Rolls Royce. A multi award winning top location for walking and cycling and an International Corporate Social Responsibility recognised business park in an unrivalled location.