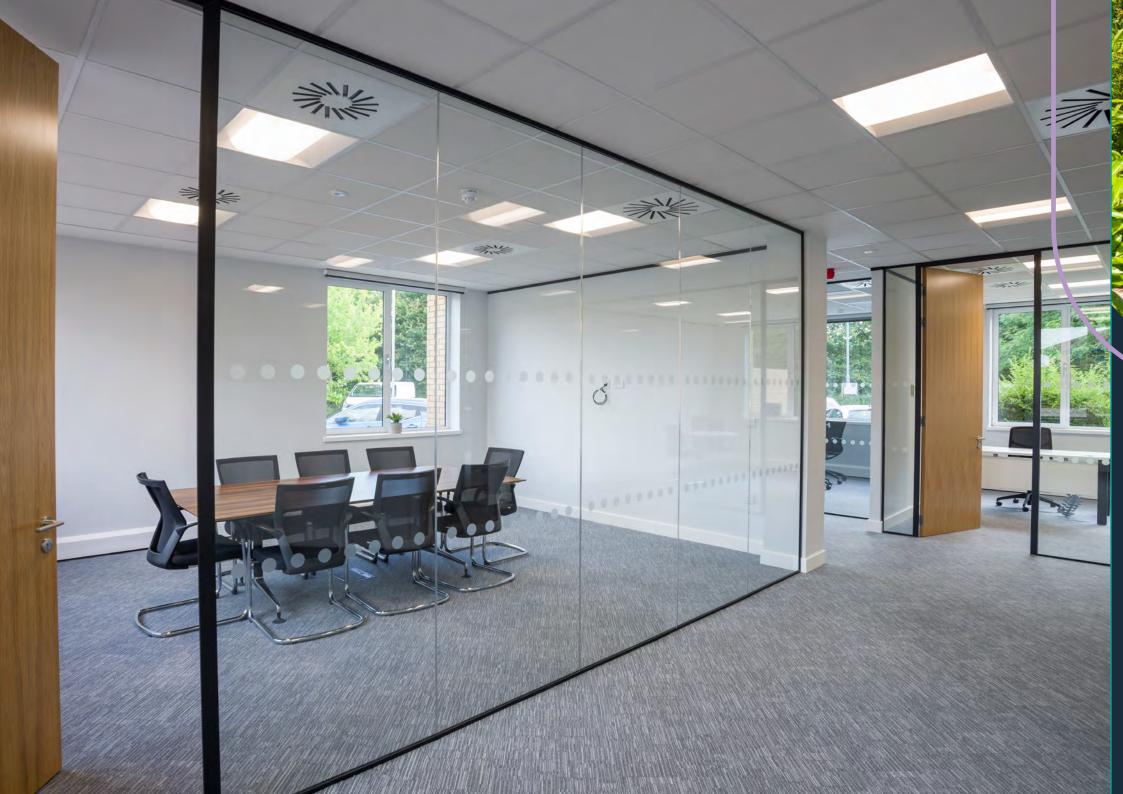

### 2030 The Crescent

Ground floor office

#### **TO LET** 3,534 sq ft (328 sq m)

## FLOOR PLAN

Current Layout

| Total         | 3,534 | 328  |  |
|---------------|-------|------|--|
| Ground Floor  | 3,534 | 328  |  |
| Floor (IPMS3) | sq ft | sq m |  |

18 car parking spaces

1 x Communications Room

1 x Hot Desk Bench

2 x Collarboration seating areas

1 x Fitted kitchenette

Set in 150 acres of mature parkland, Birmingham Business Park is the most established out of town business park in the Midlands. Home to over 150 companies boasting an impressive range of high profile businesses including IMI, Sulzer and Rolls Royce. A multi award winning top location for walking and cycling and an International Corporate Social Responsibility recognised business park in an unrivalled location.