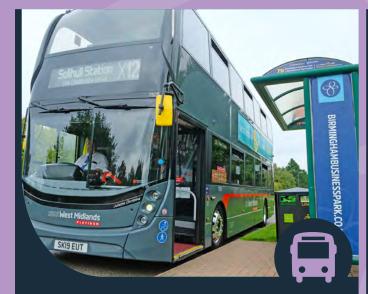

The Park sits at the heart of the national motorway network with 75% of the UK population within a 3 hour drive time.

Various bus services operate within and close to the Park offering a comprehensive service across the West Midlands. Autonomous bus servicing the Park to Birmingham International railway station. Further details: